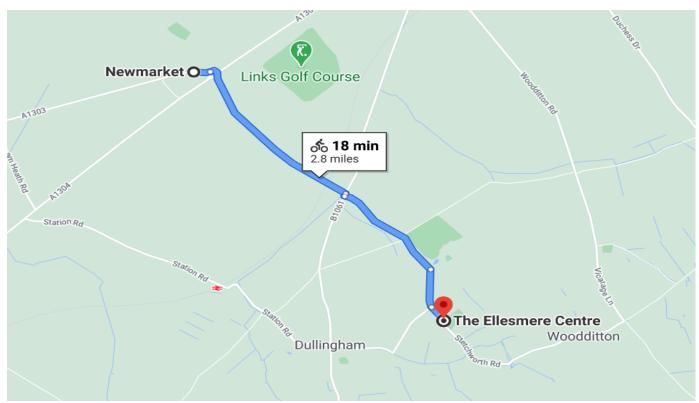

# HQ: Ellesmere Centre, Stetchworth, Newmarket, CB8 9TS

**START** half way along lay-by on the A1303, situated 650 yards south-west of the Stetchworth roundabout, in line with 'No Dumping' sign. Proceed on the A1303 towards Cambridge, continuing to Dunsley Corner (5.18m) (M&C) **TAKE CARE SHARP CORNER** where left to follow lane to Six Mile Bottom (8.83m) (M) where left **TAKE CARE TRAFFIC FOM THE RIGHT** onto the A1304 towards Newmarket to Stetchworth roundabout (12.39m) (M&C) where left onto the A1303, to finish first circuit at the start point (12.76m). Proceed onto second circuit via A1303 to Dunsley Corner (17.94m) **TAKE CARE SHARP CORNER**, lane to Six Mile Bottom (21.59m) where left **TAKE CARE TRAFFIC FOM THE RIGHT** A1304 towards Newmarket to **FINISH** at 'White Direction Board' which is 70 yards north of lay-by and 300 yards south of Stetchworth roundabout. (25.00m).

Event Headquarters are at the Ellesmere Centre, Stetchworth, near Newmarket. The HQ will be open at 7.30am. Please park sensibly and avoid blocking pathways by not parking on the verges. Obey the 30mph speed limit in the village. Please give consideration to all other road users in the area so ensuring that we will be able to continue using these headquarters.

Start is nearly 3 miles from the event HQ, allow plenty of time if you are riding from the HQ or school.

No more than **THREE** riders are allowed to queue at the start, so time your arrival accordingly. There will be no pusher-off, any clothing, bottles, etc, left at the start will **NOT** be returned to Finish or HQ.