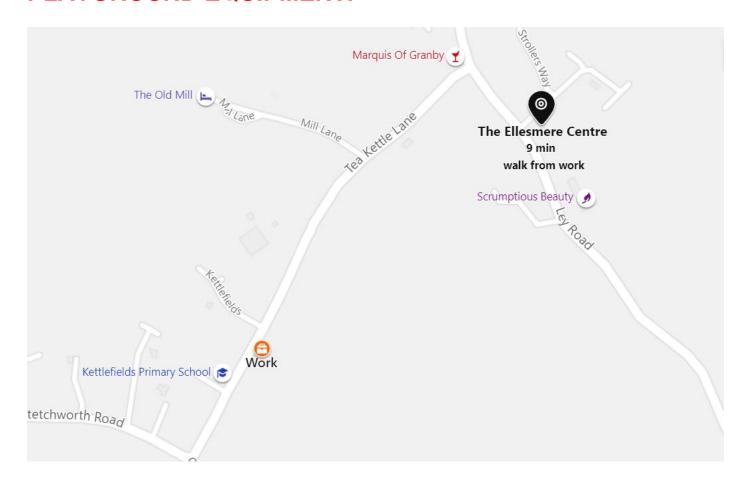

# HQ: Ellesmere Centre, Stetchworth, Newmarket, CB8 9TS

**START** half way along lay-by on the A1303, situated 650 yards south-west of the Stetchworth roundabout, in line with 'No Dumping' sign. Proceed on the A1303 towards Cambridge, continuing to Dunsley Corner (5.18m) (M&C) **TAKE CARE SHARP CORNER** where left to follow lane to Six Mile Bottom (8.83m) (M) where left **TAKE CARE TRAFFIC FOM THE RIGHT** onto the A1304 towards Newmarket to Stetchworth roundabout (12.39m) (M&C) where left onto the A1303, to finish first circuit at the start point (12.76m). Proceed onto second circuit via A1303 to Dunsley Corner (17.94m) **TAKE CARE SHARP CORNER**, lane to Six Mile Bottom (21.59m) where left **TAKE CARE TRAFFIC FOM THE RIGHT** A1304 towards Newmarket to **FINISH** at 'White Direction Board' which is 70 yards north of lay-by and 300 yards south of Stetchworth roundabout. (25.00m).

Event Headquarters are at the Ellesmere Centre, Stetchworth, near Newmarket. The HQ will be open at 7.30am. Please park sensibly and avoid blocking pathways by not parking on the verges. Obey the 30mph speed limit in the village. Please give consideration to all other road users in the area so ensuring that we will be able to continue using these headquarters.