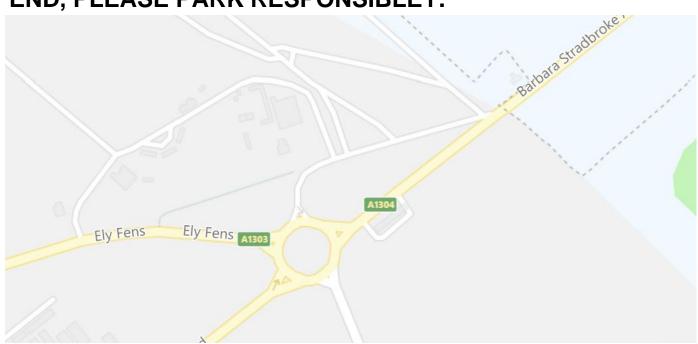

# HQ: Ellesmere Centre, Stetchworth, Newmarket, CB8 9TS

**START** half way along lay-by on the A1303, situated 650 yards south-west of the Stetchworth roundabout, in line with 'No Dumping' sign. Proceed on the A1303 towards Cambridge, continuing to Dunsley Corner (5.18m) (M&C) **TAKE CARE SHARP CORNER** where left to follow lane to Six Mile Bottom (8.83m) (M) where left **TAKE CARE TRAFFIC FOM THE RIGHT** onto the A1304 towards Newmarket to Stetchworth roundabout (12.39m) (M&C) where left onto the A1303, to finish first circuit at the start point (12.76m). Proceed onto second circuit via A1303 to Dunsley Corner (17.94m) **TAKE CARE SHARP CORNER**, lane to Six Mile Bottom (21.59m) where left **TAKE CARE TRAFFIC FOM THE RIGHT** A1304 towards Newmarket to **FINISH** at 'White Direction Board' which is 70 yards north of lay-by and 300 yards south of Stetchworth roundabout. (25.00m).